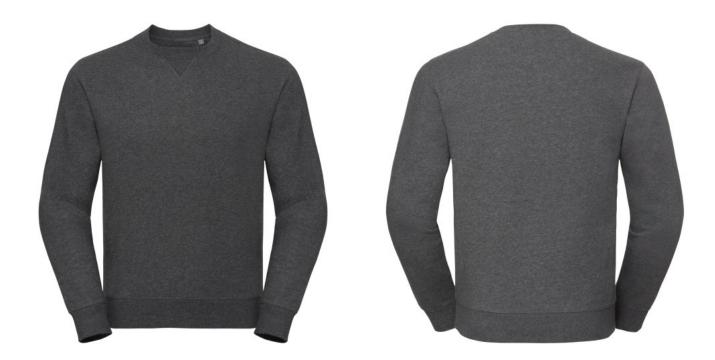

# RUSSELL EUROPE, AUTHENTIC MELANGE SWEAT

# **Specification**

Russell Europe, Authentic Melange Sweat. The best sweatshirt on the market, now also available in fashionable melange colours. Consisting of our proven, high-quality 3-layer construction and a V-insert at the neckline, the result is a modern, high-quality sweatshirt that meets all fashion requirements – whether business casual or relaxing in your free time.